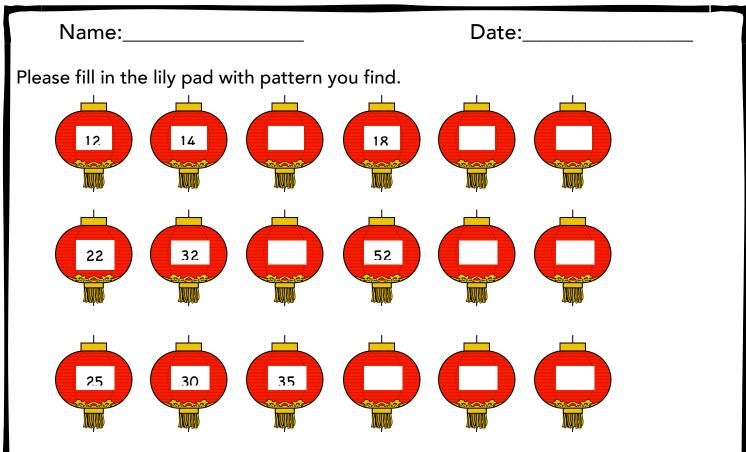

Please finish the following questions.

| Number | Chinese<br>Number | Tens | Ones | Picture | Expanded<br>Form |
|--------|-------------------|------|------|---------|------------------|
| 58     | 五十八               | 5    | 8    |         | 58=50+8          |
| 5      |                   |      |      |         |                  |
| 67     |                   |      |      |         |                  |

| 1 | 2 | 3   | 4 | 5 | 6 | 7 | 8                 | 9 | 10 |
|---|---|-----|---|---|---|---|-------------------|---|----|
| - |   | 111 | 四 | 五 | ホ | セ | $\langle \rangle$ | ħ | +  |



Please finish the following questions.

| Number | Chinese<br>Number | Tens | Ones | Picture | Expanded<br>Form |
|--------|-------------------|------|------|---------|------------------|
| 58     | 五十八               | 5    | 8    |         | 58=50+8          |
| 45     |                   |      |      |         |                  |
| 60     |                   |      |      |         |                  |

| 1 | 2 | 3   | 4 | 5 | 6 | 7 | 8                 | 9 | 10 |
|---|---|-----|---|---|---|---|-------------------|---|----|
| - |   | 111 | 四 | 五 | ホ | セ | $\langle \rangle$ | ħ | +  |